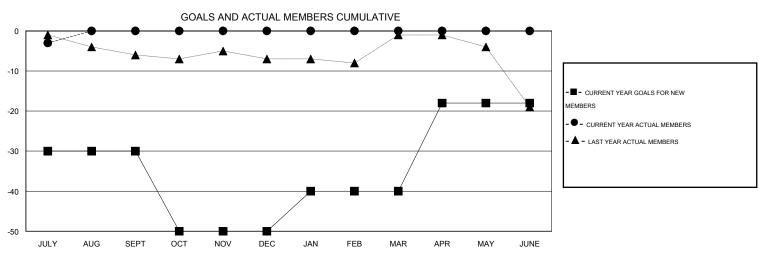

## LOCATION ICELAND

| $\sim$ | 4- | O 4 | 4 |
|--------|----|-----|---|
| -11    | ЛΙ | CA  | 4 |

|                                      |                  | Clubs     |                  |                       |                                        |                    | Members                             |                    |                  |
|--------------------------------------|------------------|-----------|------------------|-----------------------|----------------------------------------|--------------------|-------------------------------------|--------------------|------------------|
| RESULTS FOR 2016-2017                |                  |           |                  | RESULTS FOR 2016-2017 |                                        |                    |                                     |                    |                  |
| QUARTER                              | NEW CLUB<br>GOAL | NEW CLUBS | DROPPED<br>CLUBS | NET<br>GAIN/LOSS      | QUARTER                                | NEW MEMBER<br>GOAL | CHARTER AND<br>NEW MEMBERS<br>ADDED | DROPPED<br>MEMBERS | NET<br>GAIN/LOSS |
| JULY/AUG/SEPT                        | 0                | 0         | 0                | 0                     | JULY/AUG/SEPT                          | -30<br>-20         | 3                                   | 6<br>0             | -3<br>0          |
| OCT/NOV/DEC JAN/FEB/MAR APR/MAY/JUNE | 0                | 0         | 0                | 0                     | OCT/NOV/DEC  JAN/FEB/MAR  APR/MAY/JUNE | 10<br>22           | 0                                   | 0                  | 0                |

## GOALS AND ACTUAL NEW CLUBS CUMULATIVE

| DROPPED CLUBS: 0  DROPPED MEMBERS   |             | 2 CLUBS OF 35 ADDED 1 OR MORE NEW MEMBERS | GENDER DISTRIBUTION           MALE         581 (63.36%)           FEMALE         336 (36.64%) |   |                |
|-------------------------------------|-------------|-------------------------------------------|-----------------------------------------------------------------------------------------------|---|----------------|
| DECEASED CLUB CANCELLED OTHER TOTAL | 0<br>0<br>6 | CLICK HERE FOR HEALTH ASSESSMENT DATA     | FAMILY UNIT MEMBERS HEAD OF HOUSEHOLD NON-HEAD OF HOUSEHOL                                    | D | 30<br>15<br>15 |